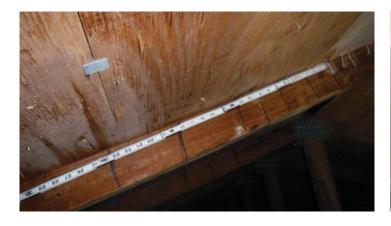

| Opening Protection Level Chart  Place an "X" in each row to identify all forms of protection in use for each opening type. Check only one answer below (A thru X), based on the weakest form of protection (lowest row) for any of the Glazed openings and indicate the weakest form of protection (lowest row) for Non-Glazed openings. |                                                                                                                                             | Glazed Openings              |                 |           |                | Non-Glazed<br>Openings |                 |
|------------------------------------------------------------------------------------------------------------------------------------------------------------------------------------------------------------------------------------------------------------------------------------------------------------------------------------------|---------------------------------------------------------------------------------------------------------------------------------------------|------------------------------|-----------------|-----------|----------------|------------------------|-----------------|
|                                                                                                                                                                                                                                                                                                                                          |                                                                                                                                             | Windows<br>or Entry<br>Doors | Garage<br>Doors | Skylights | Glass<br>Block | Entry<br>Doors         | Garage<br>Doors |
| N/A                                                                                                                                                                                                                                                                                                                                      | Not Applicable- there are no openings of this type on the structure                                                                         |                              | ×               | ×         | X              |                        | ×               |
| Α                                                                                                                                                                                                                                                                                                                                        | Verified cyclic pressure & large missile (9-lb for windows doors/4.5 lb for skylights)                                                      |                              |                 |           |                |                        |                 |
| В                                                                                                                                                                                                                                                                                                                                        | Verified cyclic pressure & large missile (4-8 lb for windows doors/2 lb for skylights)                                                      |                              |                 |           |                |                        |                 |
| С                                                                                                                                                                                                                                                                                                                                        | Verified plywood/OSB meeting Table 1609.1.2 of the FBC 2007                                                                                 |                              |                 |           |                |                        |                 |
| D                                                                                                                                                                                                                                                                                                                                        | Verified Non-Glazed Entry or Garage doors indicating compliance with ASTM E 330, ANSI/DASMA 108, or PA/TAS 202 for wind pressure resistance |                              |                 |           |                |                        |                 |
| N                                                                                                                                                                                                                                                                                                                                        | Opening Protection products that appear to be A or B but are not verified                                                                   |                              |                 |           |                |                        |                 |
| IN                                                                                                                                                                                                                                                                                                                                       | Other protective coverings that cannot be identified as A, B, or C                                                                          |                              |                 |           |                |                        |                 |
| Х                                                                                                                                                                                                                                                                                                                                        | No Windborne Debris Protection                                                                                                              | X                            | İ               | İ         |                | ×                      |                 |