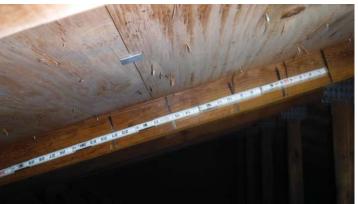

| Opening Protection Level Chart  Place an "X" in each row to identify all forms of protection in use for each opening type. Check only one answer below (A thru X), based on the weakest form of protection (lowest row) for any of the Glazed openings and indicate the weakest form of protection (lowest row) for Non-Glazed openings. |                                                                                                                                             | Glazed Openings              |                 |           |                | Non-Glazed<br>Openings |                 |
|------------------------------------------------------------------------------------------------------------------------------------------------------------------------------------------------------------------------------------------------------------------------------------------------------------------------------------------|---------------------------------------------------------------------------------------------------------------------------------------------|------------------------------|-----------------|-----------|----------------|------------------------|-----------------|
|                                                                                                                                                                                                                                                                                                                                          |                                                                                                                                             | Windows<br>or Entry<br>Doors | Garage<br>Doors | Skylights | Glass<br>Block | Entry<br>Doors         | Garage<br>Doors |
| N/A                                                                                                                                                                                                                                                                                                                                      | Not Applicable- there are no openings of this type on the structure                                                                         |                              | ×               | ×         | X              |                        | ×               |
| Α                                                                                                                                                                                                                                                                                                                                        | Verified cyclic pressure & large missile (9-lb for windows doors/4.5 lb for skylights)                                                      |                              |                 |           |                |                        |                 |
| В                                                                                                                                                                                                                                                                                                                                        | Verified cyclic pressure & large missile (4-8 lb for windows doors/2 lb for skylights)                                                      |                              |                 |           |                |                        |                 |
| С                                                                                                                                                                                                                                                                                                                                        | Verified plywood/OSB meeting Table 1609.1.2 of the FBC 2007                                                                                 |                              |                 |           |                |                        |                 |
| D                                                                                                                                                                                                                                                                                                                                        | Verified Non-Glazed Entry or Garage doors indicating compliance with ASTM E 330, ANSI/DASMA 108, or PA/TAS 202 for wind pressure resistance |                              |                 |           |                |                        |                 |
| N                                                                                                                                                                                                                                                                                                                                        | Opening Protection products that appear to be A or B but are not verified                                                                   |                              |                 |           |                |                        |                 |
| IN                                                                                                                                                                                                                                                                                                                                       | Other protective coverings that cannot be identified as A, B, or C                                                                          |                              |                 |           |                |                        |                 |
| Х                                                                                                                                                                                                                                                                                                                                        | No Windborne Debris Protection                                                                                                              | X                            | İ               | İ         |                | ×                      |                 |