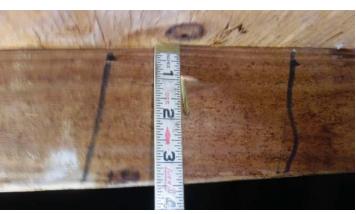

| Opening Protection Level Chart  Place an "X" in each row to identify all forms of protection in use for each opening type. Check only one answer below (A thru X), based on the weakest form of protection (lowest row) for any of the Glazed openings and indicate the weakest form of protection (lowest row) for Non-Glazed openings. |                                                                                                                                             | Glazed Openings              |                 |           |                | Non-Glazed<br>Openings |                 |
|------------------------------------------------------------------------------------------------------------------------------------------------------------------------------------------------------------------------------------------------------------------------------------------------------------------------------------------|---------------------------------------------------------------------------------------------------------------------------------------------|------------------------------|-----------------|-----------|----------------|------------------------|-----------------|
|                                                                                                                                                                                                                                                                                                                                          |                                                                                                                                             | Windows<br>or Entry<br>Doors | Garage<br>Doors | Skylights | Glass<br>Block | Entry<br>Doors         | Garage<br>Doors |
| N/A                                                                                                                                                                                                                                                                                                                                      | Not Applicable- there are no openings of this type on the structure                                                                         |                              | ×               | ×         | X              |                        | ×               |
| Α                                                                                                                                                                                                                                                                                                                                        | Verified cyclic pressure & large missile (9-lb for windows doors/4.5 lb for skylights)                                                      |                              |                 |           |                |                        |                 |
| В                                                                                                                                                                                                                                                                                                                                        | Verified cyclic pressure & large missile (4-8 lb for windows doors/2 lb for skylights)                                                      |                              |                 |           |                |                        |                 |
| С                                                                                                                                                                                                                                                                                                                                        | Verified plywood/OSB meeting Table 1609.1.2 of the FBC 2007                                                                                 |                              |                 |           |                |                        |                 |
| D                                                                                                                                                                                                                                                                                                                                        | Verified Non-Glazed Entry or Garage doors indicating compliance with ASTM E 330, ANSI/DASMA 108, or PA/TAS 202 for wind pressure resistance |                              |                 |           |                |                        |                 |
| N                                                                                                                                                                                                                                                                                                                                        | Opening Protection products that appear to be A or B but are not verified                                                                   |                              |                 |           |                |                        |                 |
| IN                                                                                                                                                                                                                                                                                                                                       | Other protective coverings that cannot be identified as A, B, or C                                                                          |                              |                 |           |                |                        |                 |
| Х                                                                                                                                                                                                                                                                                                                                        | No Windborne Debris Protection                                                                                                              | X                            | İ               | İ         |                | ×                      |                 |